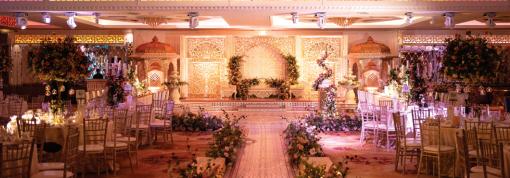

# Grand Ballroom

The Grand Ballroom is our largest and most luxurious suite and can accommodate over 1,000 guests in banqueting style seating. With its crystal chandeliers and LED Mood Lighting The Grand Ballroom is the perfect suite to hold events such as: weddings, receptions, exhibitions and social & corporate events. The Ballroom boasts two lavish foyers and themed bridal suites perfect for holding drinks receptions and meet and greets.

Capacity 2,000 🕂 1,000 Lenght: 45m | Width: 26m | Height: Middle 4.2m, Side 3.2m

۲

۲

 $\bigcirc$ 