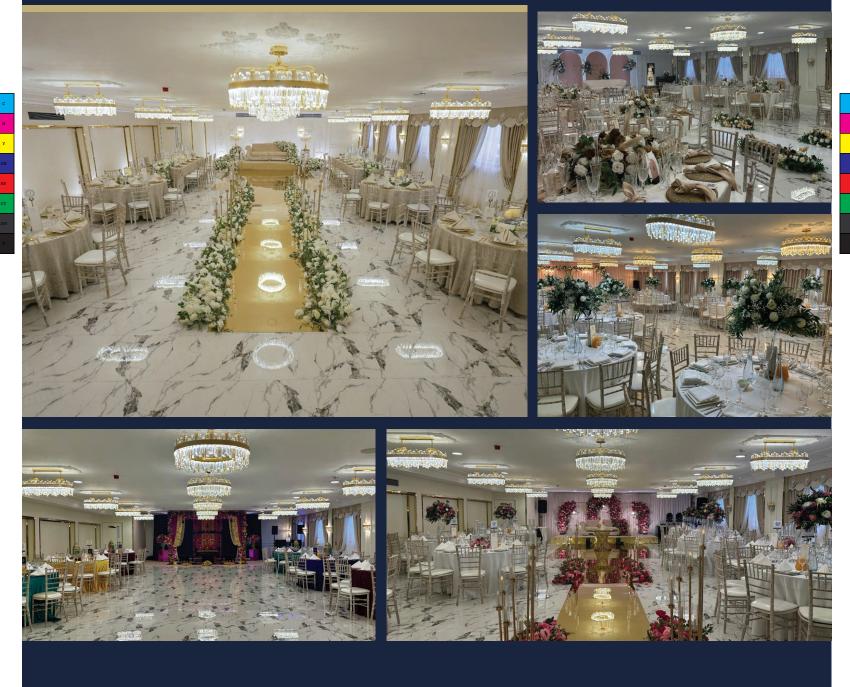

## Rhubarb Suite

The Rhubarb Suite is very uniquely designed with chic and lavish décor. It is ideal for small wedding receptions with more intimate settings. The splendidly designed glittering ceiling, vowing chandeliers and lavish curtains reflecting touch of class and exuberance.

۲

۲

۲

Capacity 2 144 144 Lenght: 18m | Width: 10.4m | Height: 2.6m

 $\odot$ 

۲

۲