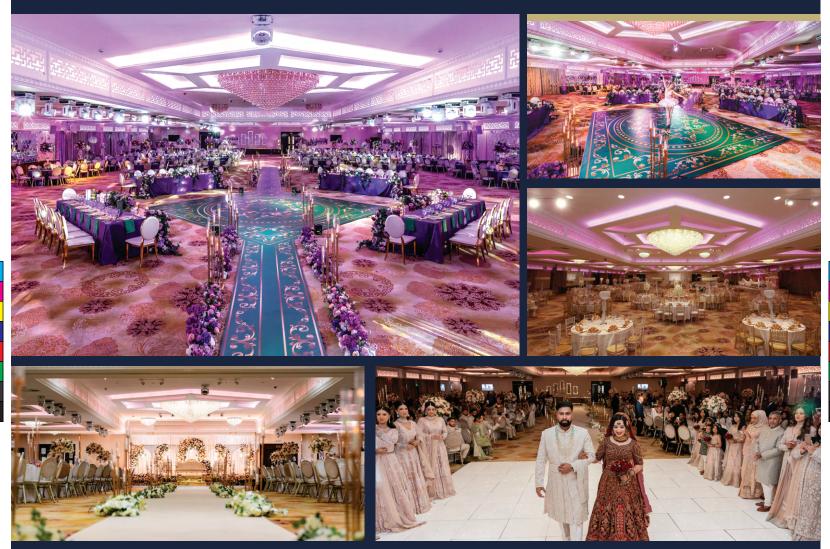

# Grand Ballroom

The Grand Ballroom is our largest and most luxurious suite and can accommodate over 1,000 guests in banqueting style seating. With its crystal chandeliers and LED Mood Lighting The Grand Ballroom is the perfect suite to hold events such as: weddings, receptions, exhibitions and social & corporate events. The Ballroom boasts two lavish foyers and themed bridal suites perfect for holding drinks receptions and meet and greets.

Capacity 2,000 🕂 1,000 Lenght: 45m | Width: 26m | Height: Middle 4.2m, Side 3.2m

۲

۲

 $\bigcirc$ 