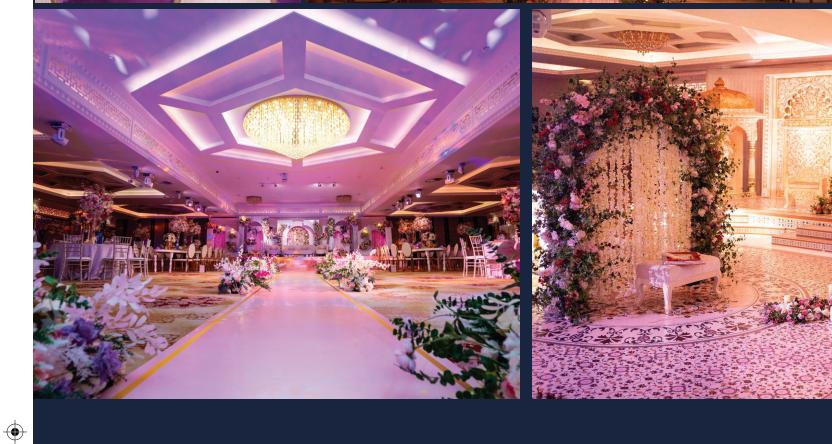

# Grand Ballroom

The Grand Ballroom is our largest and most luxurious suite and can accommodate over 1,000 guests in banqueting style seating. With its crystal chandeliers and LED Mood Lighting The Grand Ballroom is the perfect suite to hold events such as: weddings, receptions, exhibitions and social & corporate events. The Ballroom boasts two lavish foyers and themed bridal suites perfect for holding drinks receptions and meet and greets.

# SAPPHIRE SUITE

The Sapphire Suite with its peculiar grandeur and luxury is the jewel of the venue. Along with its signature luxury it possesses LED Mood Lighting with numerous combinations making it perfect for every event. Crystal chandeliers lend instant opulence to this sought-after space.