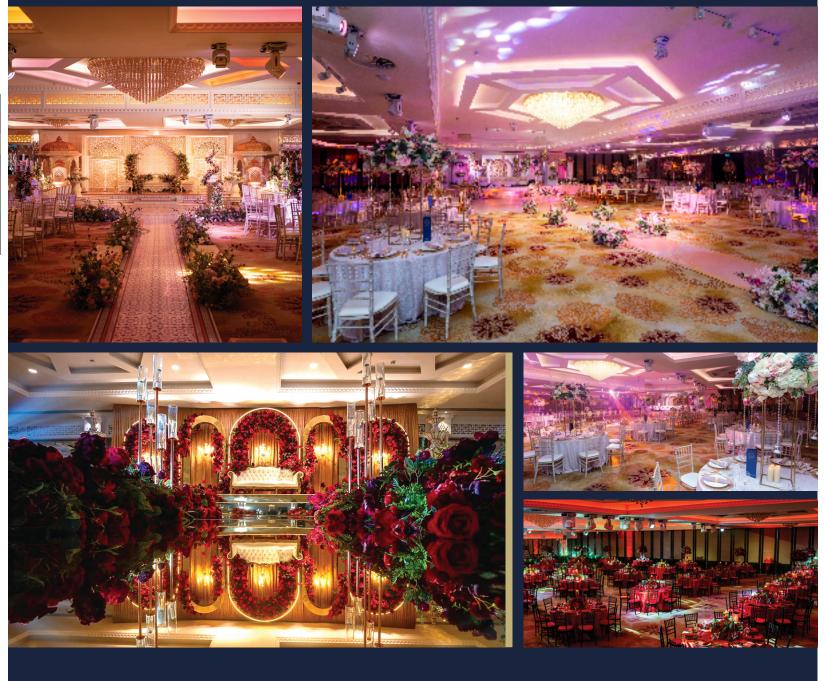

# SAPPHIRE SUITE

The Sapphire Suite with its peculiar grandeur and luxury is the jewel of the venue. Along with its signature luxury it possesses LED Mood Lighting with numerous combinations making it perfect for every event. Crystal chandeliers lend instant opulence to this sought-after space.

۲

۲

۲

Capacity 26 1,200 T 500 Lenght: 26m | Width: 26m | Height: Middle 4.2m, Side 3.2m

 $\odot$ 

۲

۲